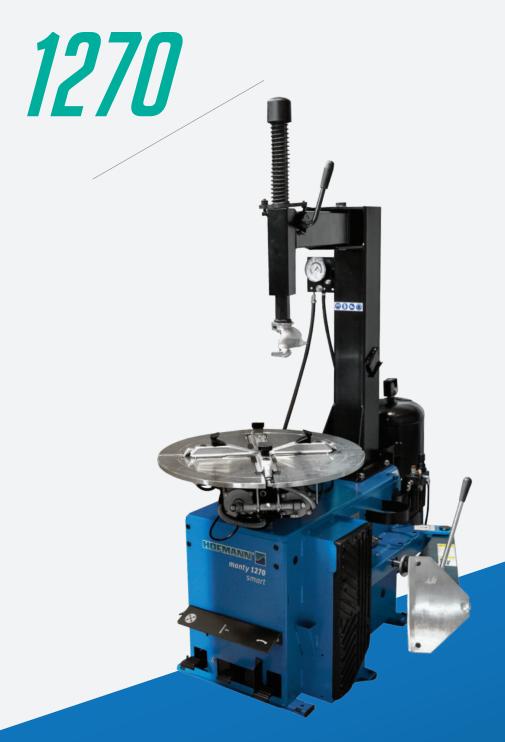

## INNOVATIVE TIRE CHANGER FOR GENERAL REPAIR SHOPS

Swing-arm tire changer with small footprint and 20" outside clamping capability

## KEY FEATURES

- Strong rugged design ensures long service life
- Mounting arm swings to the side allowing space saving installation directly against a wall
- Double acting bead breaker cylinder allows precise handling of rims
- Large anti-skid rubber protective pad on bead breaker head protects tires and rims
- Plastic protectors on mount/demount head protects delicate alloy rims
- Mount/demount head is manually adjusted for non-rim contact operation
- Tire lever included

| AVAILABLE MODELS         |                                  |
|--------------------------|----------------------------------|
| monty 1270               | EEWH764AU1                       |
| TECHNICAL SPECIFICATIONS |                                  |
| Inner clamping range     | 12" - 22" (30.5 - 55.9 cm)       |
| Outer clamping range     | 10" - 20" (25.4 - 50.8 cm)       |
| Rim width                | 3" - 12" (7.6 - 30.5 cm)         |
| Maximum tire width       | 13" (33 cm)                      |
| Maximum wheel diameter   | 39" (100 cm)                     |
| Speed                    | 7 rpm                            |
| Bead breaking range      | 3" - 13" (7 - 34 cm)             |
| Compressed air supply    | 115 - 175 PSI (8 - 12 BAR)       |
| Dimensions (W x D x H)   | 45.3"x40.6"x68" (115x103x173 cm) |
| Weight                   | 381.4 lbs (173 kg)               |
| Power supply             | 115V 1Ph 50/60Hz                 |